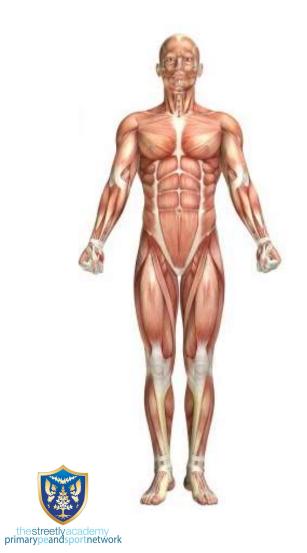

## KS2 - How the Body Works

| Activity<br>What activity or sport are you doing? | <b>Movement</b><br>What body parts are you using? Can<br>you name any of the bones or muscles<br>in that area and label the images<br>below? | Other Activities<br>What other activities or sports<br>would use these same body<br>parts/muscle groups? |
|---------------------------------------------------|----------------------------------------------------------------------------------------------------------------------------------------------|----------------------------------------------------------------------------------------------------------|
|                                                   |                                                                                                                                              |                                                                                                          |