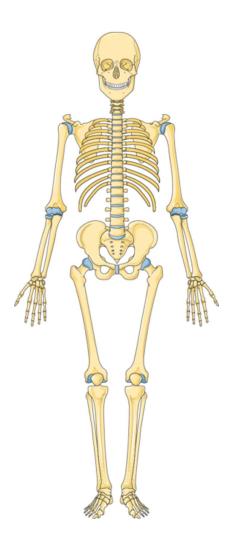

## KS2 - How the Body Works

| Activity<br>What activity or sport are you doing? | <b>Movement</b><br>What body parts are you using? Can<br>you name any of the bones or muscles<br>in that area and label the images<br>below? | Other Activities<br>What other activities or sports<br>would use these same body<br>parts/muscle groups? |
|---------------------------------------------------|----------------------------------------------------------------------------------------------------------------------------------------------|----------------------------------------------------------------------------------------------------------|
|                                                   |                                                                                                                                              |                                                                                                          |